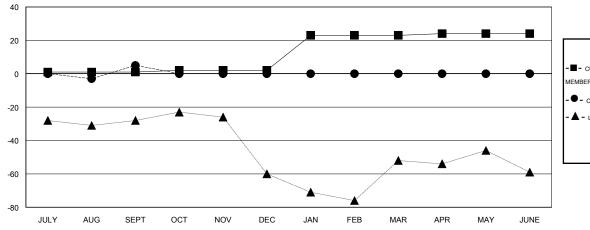

## GOALS AND ACTUAL NEW CLUBS CUMULATIVE

## GOALS AND ACTUAL MEMBERS CUMULATIVE

| -■-  | CURRENT YEAR GOALS FOR NEW |
|------|----------------------------|
| MEMB | EDS.                       |

- CURRENT YEAR ACTUAL MEMBERS

(72.52%) (27.48%)

- ▲ - LAST YEAR ACTUAL MEMBERS