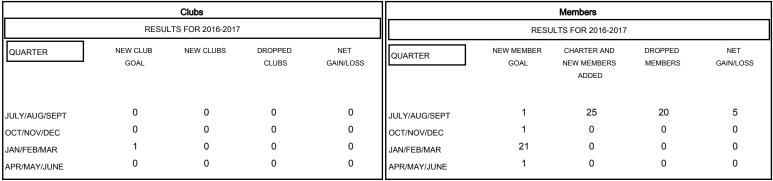

| DROPPED CLUBS: 0 |    | 13 CLUBS OF 48 ADDED 1 OR MORE | GENDER DISTRIBUTI     | GENDER DISTRIBUTION |  |
|------------------|----|--------------------------------|-----------------------|---------------------|--|
|                  |    | NEW MEMBERS                    | MALE                  | 842                 |  |
|                  |    |                                | FEMALE                | 319                 |  |
| DROPPED MEMBERS  |    |                                |                       |                     |  |
| DECEASED         | 5  | CLICK HERE FOR HEALTH          |                       |                     |  |
| CLUB CANCELLED   | 0  | ASSESSMENT DATA                | FAMILY UNIT MEMBERS   |                     |  |
| OTHER            | 15 |                                | HEAD OF HOUSEHOLD     |                     |  |
| TOTAL            | 20 |                                | NON-HEAD OF HOUSEHOLD |                     |  |